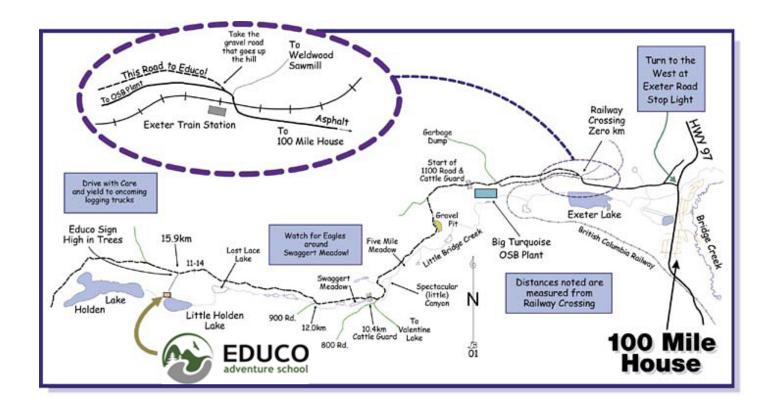

## **Traveling to Educo**

Driving from 100 Mile to the Educo site:

Once in 100 Mile House turn west on Exeter Station Road (3rd stoplight if you are coming from the south and 1st stoplight if you are coming from the north). Follow this road over the railway tracks where you turn left and go up the hill onto the gravel road. Follow this road straight over the cattle guard. You are now on the 1100 road (Gustafsen Lake FSR) and will begin to see signs marking the kilometers (11-01, 11-02, etc.). Stay on this main road until you pass the 11-14 marker. Just past the 11-14 marker you will come to the Educo driveway on your left. Follow it to the site. You have arrived!